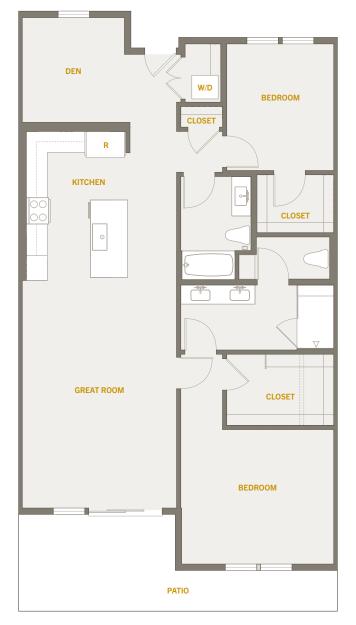

## Residence 213 / 214

**2** Bedrooms + Den **2** Bathrooms

~1415 Sq. Ft.

\*The floor plan shown is for reference purposes only and may not represent the exact layout of a specific residence. For example, the actual floor plan layout may be a reverse layout or may have slight variations from what is depicted on this plan. Please check with a sales representative to confirm the floor plan of a specific residence.